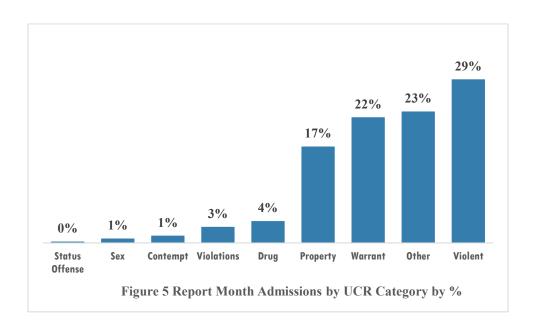

## **Uniform Crime Reporting Categories**

The following provides a summary of presenting offense by uniform crime reporting category.

Table 10
Report Month by Admissions by UCR Offense Category

| UCR Category   | Admissions |
|----------------|------------|
| Contempt       | 5          |
| Drug           | 15         |
| Other          | 90         |
| Property       | 66         |
| Sex            | 3          |
| Status Offense | 1          |
| Violations     | 11         |
| Violent        | 112        |
| Warrant        | 86         |
| Total          | 389        |