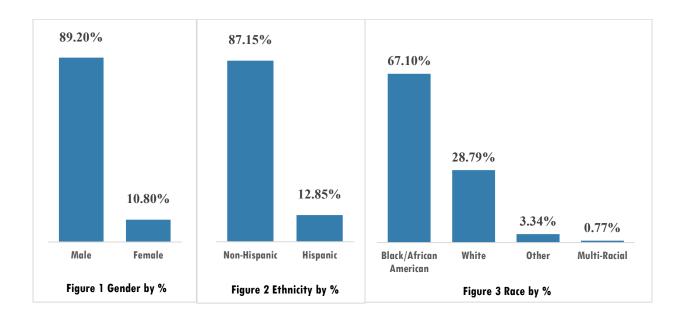

Juvenile Detention Admissions in Illinois by September 2020 by Gender, Ethnicity and Race, # and %

Multi-Racial

| Table 1 Report M | onth Gender | Table 2 Report Mon | th Ethnicity | Table 3 Report Month Race |
|------------------|-------------|--------------------|--------------|---------------------------|
| Female           | 42          | Hispanic           | 50           | Black/African American    |
| Male             | 347         | Non-Hispanic       | 339          | White                     |
|                  |             |                    |              | Other                     |

261 112 13

3

<sup>&</sup>lt;sup>1</sup> Data is incomplete for St. Clair County Juvenile Detention Center. This affects the total number of admissions and average daily population for St. Clair County Juvenile Detention Center and the Authorizing Counties utilizing this facility.