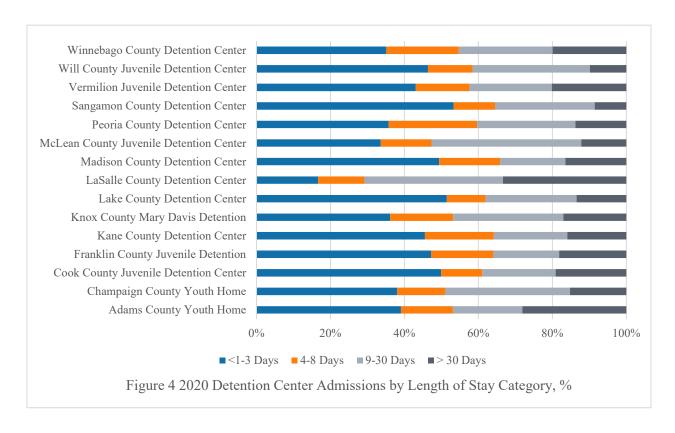

## **Detention Center by Length of Stay**

This summary provides an analysis of a youth's Length of Stay (LOS) for calendar year 2020 by Detention Center. This is the complete time the youth is house in a detention facility from admission. LOS is calculated based upon the admission and release dates and times for each admission. It is possible that the admission date occurred in calendar year 2019, prior to this reporting period and the release date occurred in this reporting period.

Table 6 2020 Detention Center Length of Stay Category by Days (January 1, 2020 through November 10, 2020).

|                                                | <1-3 | 4-8  | 9-30 | > 30 | Total      |
|------------------------------------------------|------|------|------|------|------------|
| <b>Detention Center</b>                        | Days | Days | Days | Days | Admissions |
| Adams County Youth Home                        | 25   | 9    | 12   | 18   | 64         |
| Champaign County Youth Home                    | 70   | 24   | 62   | 28   | 184        |
| Cook County Juvenile Detention Center          | 689  | 154  | 274  | 264  | 1381       |
| Franklin County Juvenile Detention             | 109  | 39   | 41   | 42   | 231        |
| Kane County Detention Center                   | 154  | 63   | 67   | 54   | 338        |
| Knox County Mary Davis Detention               | 68   | 32   | 56   | 32   | 188        |
| Lake County Detention Center                   | 88   | 18   | 42   | 23   | 171        |
| LaSalle County Detention Center                | 8    | 6    | 18   | 16   | 48         |
| Madison County Detention Center                | 81   | 27   | 29   | 27   | 164        |
| McLean County Juvenile Detention Center        | 44   | 18   | 53   | 16   | 131        |
| Peoria County Detention Center                 | 148  | 99   | 110  | 57   | 414        |
| Sangamon County Detention Center               | 81   | 17   | 41   | 13   | 152        |
| St. Clair County Detention Center <sup>3</sup> |      |      |      |      |            |
| Vermilion Juvenile Detention Center            | 62   | 21   | 32   | 29   | 144        |
| Will County Juvenile Detention Center          | 108  | 28   | 74   | 23   | 233        |
| Winnebago County Detention Center              | 104  | 58   | 75   | 59   | 296        |