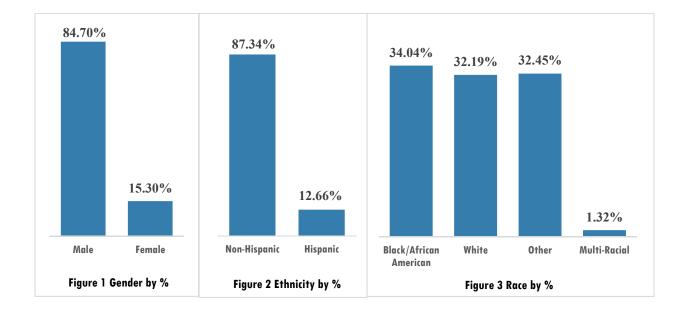

| Juvenile Detention Admissions in Illinois by April 2021 by Gender, Ethnicity and Race, # and % |             |                   |                |                           |     |  |  |
|------------------------------------------------------------------------------------------------|-------------|-------------------|----------------|---------------------------|-----|--|--|
| Table 1 Report M                                                                               | onth Gender | Table 2 Report Mc | onth Ethnicity | Table 3 Report Month Race |     |  |  |
| Female                                                                                         | 58          | Hispanic          | 48             | Black/African American    | 129 |  |  |
| Male                                                                                           | 321         | Non-Hispanic      | 331            | White                     | 122 |  |  |
|                                                                                                |             |                   |                | Other                     | 123 |  |  |
|                                                                                                |             |                   |                | Multi-Racial              | 5   |  |  |