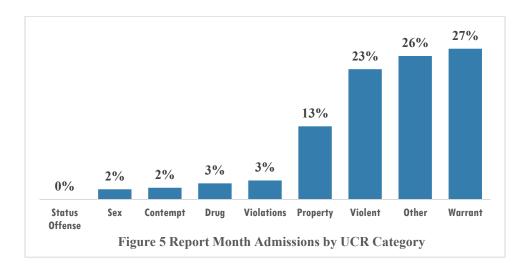

# **Uniform Crime Reporting Categories**

The following provides a summary of presenting offense by uniform crime reporting category.

| Table 10                                           |              |              |  |  |  |  |  |
|----------------------------------------------------|--------------|--------------|--|--|--|--|--|
| Report Month by Admissions by UCR Offense Category |              |              |  |  |  |  |  |
| UCR Category                                       | # Admissions | % Admissions |  |  |  |  |  |
| Status Offense                                     | 0            | 0%           |  |  |  |  |  |
| Sex                                                | 7            | 2%           |  |  |  |  |  |
| Contempt                                           | 8            | 2%           |  |  |  |  |  |
| Drug                                               | 11           | 3%           |  |  |  |  |  |
| Violations                                         | 13           | 3%           |  |  |  |  |  |
| Property                                           | 50           | 13%          |  |  |  |  |  |
| Violent                                            | 89           | 23%          |  |  |  |  |  |
| Other                                              | 98           | 26%          |  |  |  |  |  |
| Warrant                                            | 103          | 27%          |  |  |  |  |  |
| Total                                              | 379          | 100%         |  |  |  |  |  |