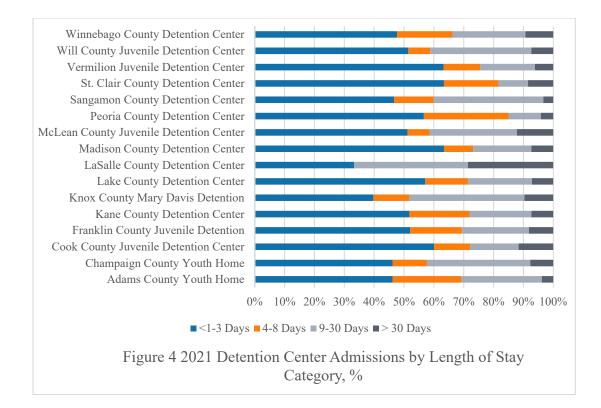

## **Detention Center by Length of Stay**

This summary provides an analysis of a youth's Length of Stay (LOS) for calendar year 2021 by Detention Center. This is the complete time the youth is housed in a detention facility from admission. LOS is calculated based upon the admission and release dates and times for each admission. It is possible that the admission date occurred in calendar year 2020, prior to this reporting period, and the release date occurred in this reporting period.

| Table 6 | 5 |
|---------|---|
|---------|---|

2021 Detention Center Length of Stay Category by Days. (January 1, 2021 through December 31, 2021)

|                                         | <1-3 | 4-8  | 9-30 | > 30 | Total      |
|-----------------------------------------|------|------|------|------|------------|
| Detention Center                        | Days | Days | Days | Days | Admissions |
| Adams County Youth Home                 | 12   | 6    | 7    | 1    | 26         |
| Champaign County Youth Home             | 24   | 6    | 18   | 4    | 52         |
| Cook County Juvenile Detention Center   | 331  | 67   | 89   | 64   | 551        |
| Franklin County Juvenile Detention      | 51   | 17   | 22   | 8    | 98         |
| Kane County Detention Center            | 85   | 33   | 34   | 12   | 164        |
| Knox County Mary Davis Detention        | 33   | 10   | 32   | 8    | 83         |
| Lake County Detention Center            | 24   | 6    | 9    | 3    | 42         |
| LaSalle County Detention Center         | 7    |      | 8    | 6    | 21         |
| Madison County Detention Center         | 26   | 4    | 8    | 3    | 41         |
| McLean County Juvenile Detention Center | 21   | 3    | 12   | 5    | 41         |
| Peoria County Detention Center          | 68   | 34   | 13   | 5    | 120        |
| Sangamon County Detention Center        | 14   | 4    | 11   | 1    | 30         |
| St. Clair County Detention Center       | 45   | 13   | 7    | 6    | 71         |
| Vermilion Juvenile Detention Center     | 31   | 6    | 9    | 3    | 49         |
| Will County Juvenile Detention Center   | 35   | 5    | 23   | 5    | 68         |
| Winnebago County Detention Center       | 41   | 16   | 21   | 8    | 86         |
| State of Illinois Total                 | 848  | 230  | 323  | 142  | 1543       |