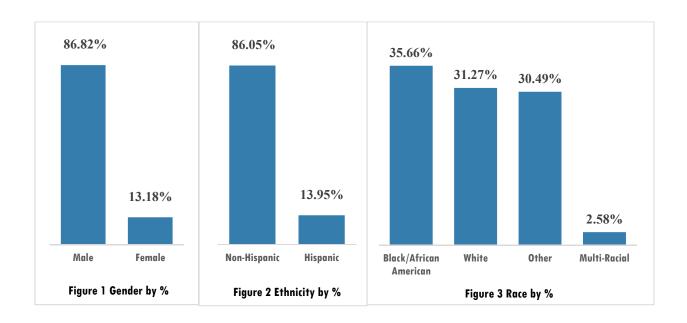

Juvenile Detention Admissions in Illinois by June 2021 by Gender, Ethnicity and Race, # and %

| Table 1 Report Month Gender |     |  |  |  |
|-----------------------------|-----|--|--|--|
| Female                      | 51  |  |  |  |
| Male                        | 336 |  |  |  |

| Table 2 Report Month | Ethnicit |
|----------------------|----------|
| Hispanic             | 54       |
| Non-Hispanic         | 333      |
|                      |          |

| Black/African American White | 138 |
|------------------------------|-----|
| White                        |     |
| Wille                        | 121 |
| Other                        | 118 |
| Multi-Racial                 | 10  |