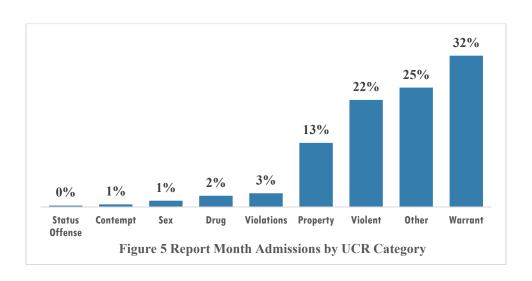

## **Uniform Crime Reporting Categories**

The following provides a summary of presenting offense by uniform crime reporting category.

Table 10 Report Month by Admissions by UCR Offense Category

|                | •            | %          |
|----------------|--------------|------------|
| UCR Category   | # Admissions | Admissions |
| Status Offense | 1            | 0%         |
| Contempt       | 2            | 1%         |
| Sex            | 5            | 1%         |
| Drug           | 9            | 2%         |
| Violations     | 11           | 3%         |
| Property       | 52           | 13%        |
| Violent        | 87           | 22%        |
| Other          | 97           | 25%        |
| Warrant        | 123          | 32%        |
| Total          | 387          | 100%       |