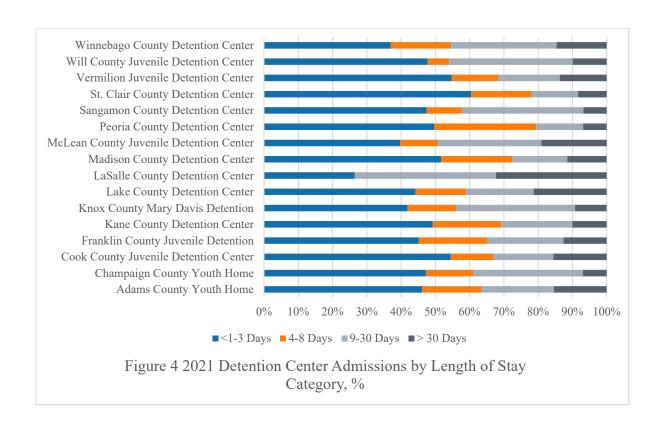

## **Detention Center by Length of Stay**

This summary provides an analysis of a youth's Length of Stay (LOS) for calendar year 2021 by Detention Center. This is the complete time the youth is housed in a detention facility from admission. LOS is calculated based upon the admission and release dates and times for each admission. It is possible that the admission date occurred in calendar year 2020, prior to this reporting period, and the release date occurred in this reporting period.

Table 6 2021 Detention Center Length of Stay Category by Days. (January 1, 2021 through December 31, 2021)

|                                         | <1-3 | 4-8  | 9-30 | > 30 | . ,                     |
|-----------------------------------------|------|------|------|------|-------------------------|
| <b>Detention Center</b>                 | Days | Days | Days | Days | <b>Total Admissions</b> |
| Adams County Youth Home                 | 24   | 9    | 11   | 8    | 52                      |
| Champaign County Youth Home             | 34   | 10   | 23   | 5    | 72                      |
| Cook County Juvenile Detention Center   | 449  | 103  | 144  | 128  | 824                     |
| Franklin County Juvenile Detention      | 61   | 27   | 30   | 17   | 135                     |
| Kane County Detention Center            | 128  | 52   | 54   | 26   | 260                     |
| Knox County Mary Davis Detention        | 59   | 20   | 49   | 13   | 141                     |
| Lake County Detention Center            | 27   | 9    | 12   | 13   | 61                      |
| LaSalle County Detention Center         | 9    |      | 14   | 11   | 34                      |
| Madison County Detention Center         | 45   | 18   | 14   | 10   | 87                      |
| McLean County Juvenile Detention Center | 25   | 7    | 19   | 12   | 63                      |
| Peoria County Detention Center          | 87   | 52   | 24   | 12   | 175                     |
| Sangamon County Detention Center        | 28   | 6    | 21   | 4    | 59                      |
| St. Clair County Detention Center       | 58   | 17   | 13   | 8    | 96                      |
| Vermilion Juvenile Detention Center     | 40   | 10   | 13   | 10   | 73                      |
| Will County Juvenile Detention Center   | 53   | 7    | 40   | 11   | 111                     |
| Winnebago County Detention Center       | 48   | 23   | 40   | 19   | 130                     |
| State of Illinois Total                 | 1175 | 370  | 521  | 307  | 2373                    |