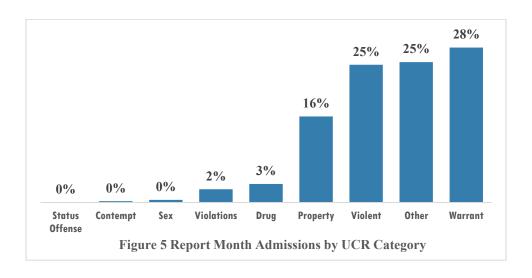

## **Uniform Crime Reporting Categories**

The following provides a summary of presenting offense by uniform crime reporting category.

Table 10
Report Month by Admissions by UCR Offense Category

| UCR Category   | # Admissions | % Admissions |
|----------------|--------------|--------------|
| Status Offense | 0            | 0%           |
| Contempt       | 1            | 0%           |
| Sex            | 2            | 0%           |
| Violations     | 10           | 2%           |
| Drug           | 14           | 3%           |
| Property       | 65           | 16%          |
| Violent        | 104          | 25%          |
| Other          | 106          | 25%          |
| Warrant        | 117          | 28%          |
| Total          | 419          | 100%         |