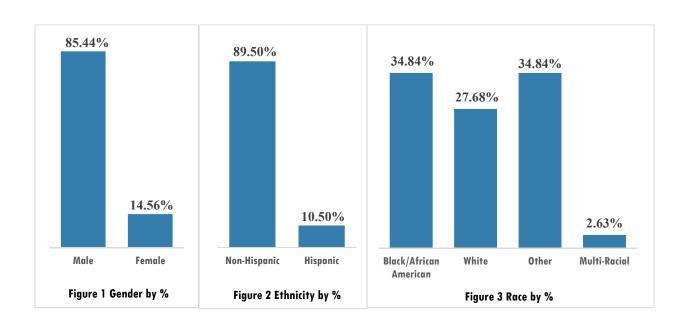

## **State of Illinois Summary**

This section provides a brief analysis of juvenile detention admissions for the state of Illinois. For the reporting period of May 2021, there were 419 admissions reported. A further breakdown of the admissions for this month can be found in the following tables and figures.

Juvenile Detention Admissions in Illinois by May 2021 by Gender, Ethnicity and Race, # and %

| Table 1 Report M | onth Gender | Table 2 Report Mon | nth Ethnicity | Table 3 Report Month Race |     |
|------------------|-------------|--------------------|---------------|---------------------------|-----|
| Female           | 61          | Hispanic           | 44            | Black/African American    | 146 |
| Male             | 358         | Non-Hispanic       | 375           | White                     | 116 |
|                  |             |                    |               | Other                     | 146 |
|                  |             |                    |               | Multi-Racial              | 11  |