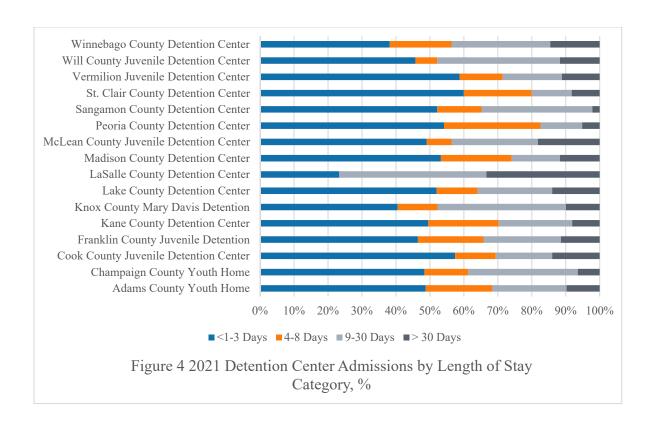

#### **Detention Center by Length of Stay**

This summary provides an analysis of a youth's Length of Stay (LOS) for calendar year 2021 by Detention Center. This is the complete time the youth is housed in a detention facility from admission. LOS is calculated based upon the admission and release dates and times for each admission. It is possible that the admission date occurred in calendar year 2020, prior to this reporting period, and the release date occurred in this reporting period.

Table 6 2020 Detention Center Length of Stay Category by Days. (January 1, 2021 through December 31, 2021)

|                                         | <1-3 | 4-8  | 9-30 | > 30 | ·                       |
|-----------------------------------------|------|------|------|------|-------------------------|
| <b>Detention Center</b>                 | Days | Days | Days | Days | <b>Total Admissions</b> |
| Adams County Youth Home                 | 20   | 8    | 9    | 4    | 41                      |
| Champaign County Youth Home             | 30   | 8    | 20   | 4    | 62                      |
| Cook County Juvenile Detention Center   | 394  | 82   | 114  | 96   | 686                     |
| Franklin County Juvenile Detention      | 53   | 22   | 26   | 13   | 114                     |
| Kane County Detention Center            | 110  | 46   | 48   | 18   | 222                     |
| Knox County Mary Davis Detention        | 45   | 13   | 42   | 11   | 111                     |
| Lake County Detention Center            | 26   | 6    | 11   | 7    | 50                      |
| LaSalle County Detention Center         | 7    |      | 13   | 10   | 30                      |
| Madison County Detention Center         | 41   | 16   | 11   | 9    | 77                      |
| McLean County Juvenile Detention Center | 27   | 4    | 14   | 10   | 55                      |
| Peoria County Detention Center          | 84   | 44   | 19   | 8    | 155                     |
| Sangamon County Detention Center        | 24   | 6    | 15   | 1    | 46                      |
| St. Clair County Detention Center       | 51   | 17   | 10   | 7    | 85                      |
| Vermilion Juvenile Detention Center     | 37   | 8    | 11   | 7    | 63                      |
| Will County Juvenile Detention Center   | 43   | 6    | 34   | 11   | 94                      |
| Winnebago County Detention Center       | 42   | 20   | 32   | 16   | 110                     |
| State of Illinois Total                 | 1034 | 306  | 429  | 232  | 2001                    |